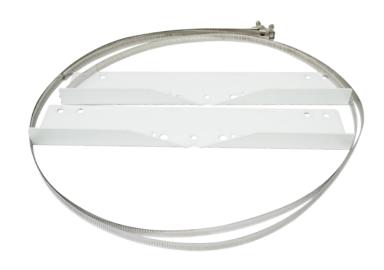

## **MECHANICAL SPECIFICATIONS**

Pole Diameter: 2" - 20" diameter poles (50.8 - 508mm) Included in package: 4 machine screws, 2 mounting plates, 2 hose clamps